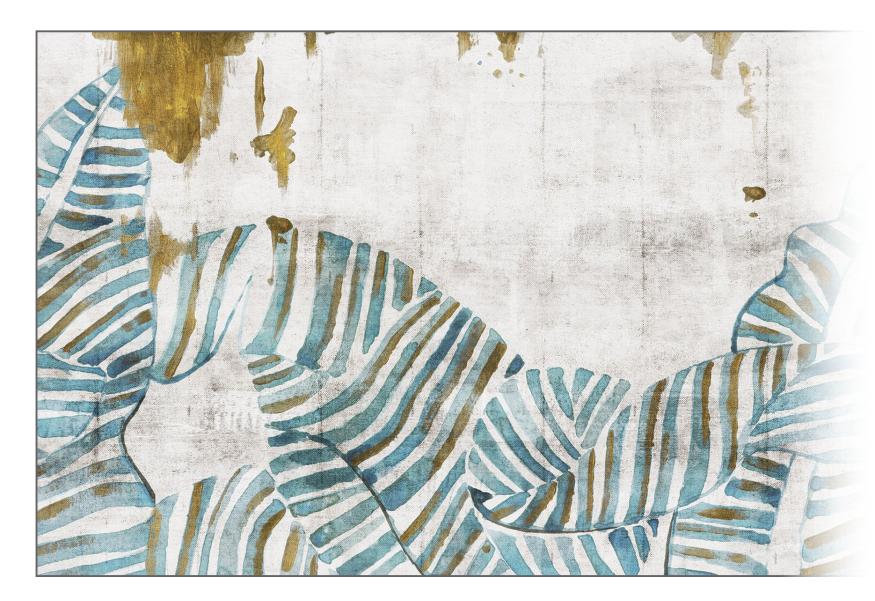

### Needle Pvc Wallpaper

Light vapours, soft orchids, tender cherry blossom, bamboos and climbers, English roses, lilies and bouquets, wildflowers in a gentle light blue haze. It will be like going into a garden in flower. Carpets of dry leaves, in amber and red tones, but also transparency and overlapping which creates part of the decor, slipping into an authentic autumn panorama, or transforming itself into structured, geometrical patterns. Butterflies, humming birds, sinuous carp and fish, elephants, pink flamingos, giraffes, toucans in enchanted forests: a corolla or carioca of motifs linked to oriental worlds. Bright colours on pastel backgrounds and antiqued tones, at times in graded shades to give original and harmonious nuances.