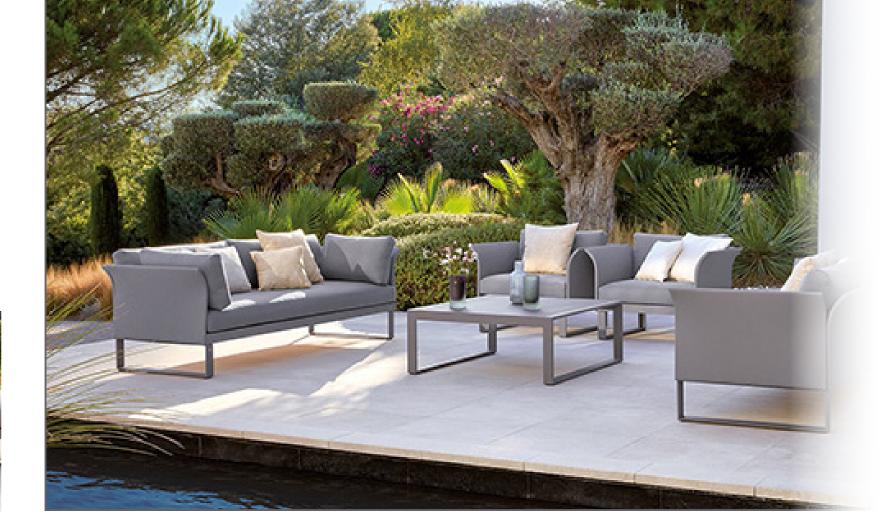

### Outdoor furniture

nfinitely modular, this low lounge set is understated and elegant, allowing you to create customized lounge areas. With only 5 structural parts (2 sizes of seating, armrests and interchangeable backrests, in aluminum or stainless steel legs), Komfy can be presented both as a straight settee or a classic armchair, as well as a lounge corner suite to which can be added, as desired and needed, a bench seat, a chaise-lounge or a méridienne.