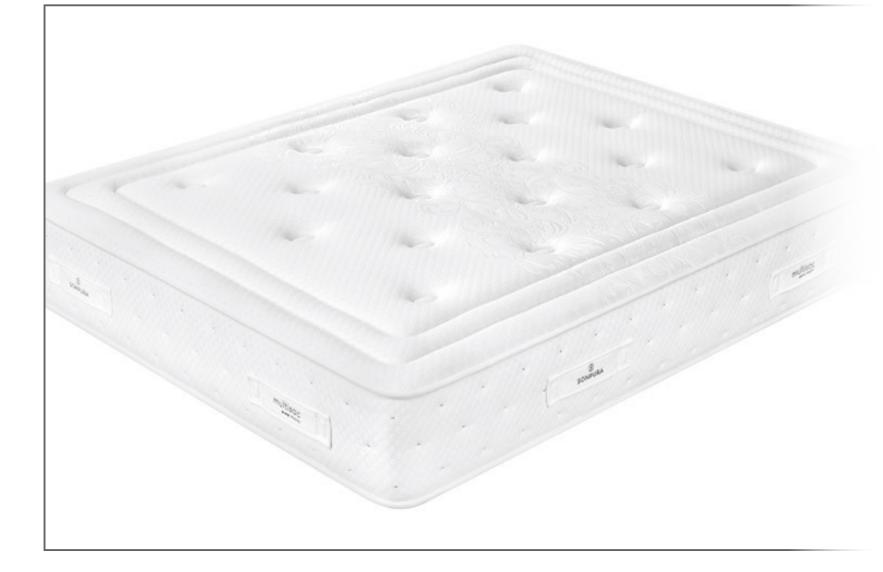

My Home Collection

The GAUDI mattress from Sonpura is designed to offer a firm support HR 30Kg / m3 with a firm adaptability. The 1300 pocket springs of the GAUDI, make it a mattress that adapts to the shape of the body as well as offering independence of beds, regulates the temperature very well and its purifying fabric PURO-TEX makes this a mattress of pocket springs, a good ally for sensitive or allergic people.

### Sonpura

MA Salgueiro