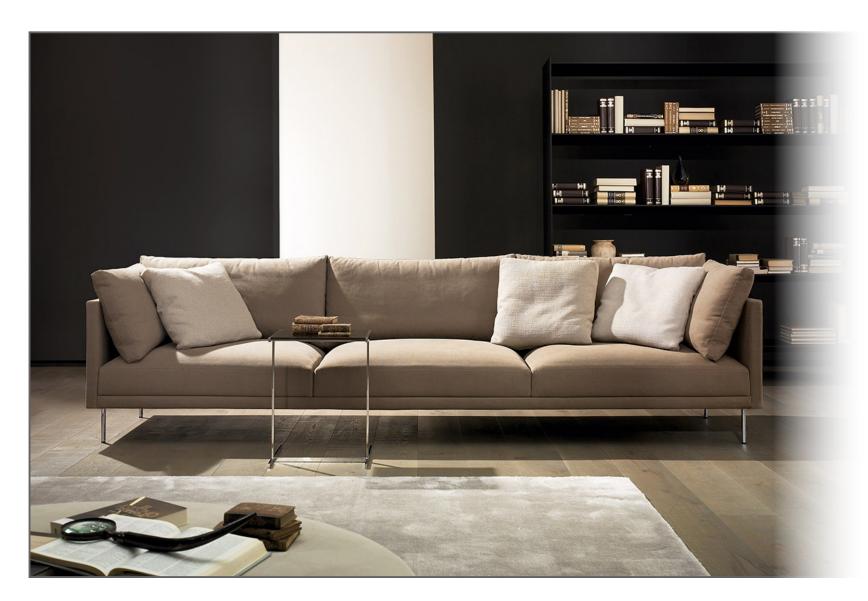

### Expormim

Slim and nothing else, a basic sofa which removes everything superfluous leaving only the most cubic design. Adaptable to the personal environments of home and installation, Slim marks its angle with personality. The collection consists of armchairs and sofas of various sizes adjustable to different projects. It is suitable for the world of contract as well as the home. Slim emphasises its angles with a lot of personality. The collection consists of armchair and sofas with different sizes which can be adapted to the different projects. The metal frame of this collection allows creating sofas with up to three meters in length supported, at its extremes, only by slim steel feet.