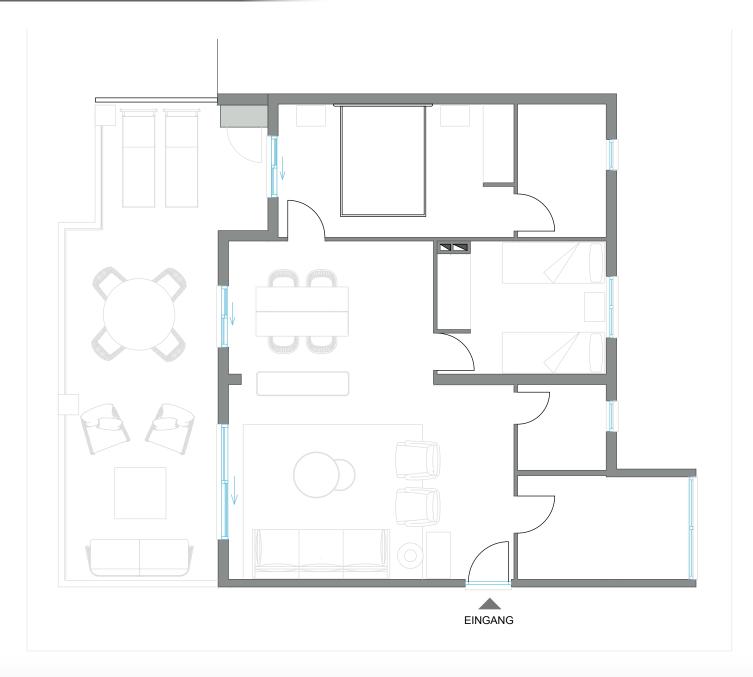

# Can Duran projecting creativity

# Index

Project Display Planimetry Indoor furniture Outoor furniture The decoration project is focused and designed to harmonize a contemporary style home with sand colored porcelain floors and unbeatable views.

The pieces of furniture necessary are few, elements with a unique and timeless design their simple forms give the home a great functionality and elegance

Lighting plays a decisive role in the projection of the new space.

The vinyl wallpaper is the picture that frames the rest of the decorative elements, this together with the carpet make the bedroom a warm and cozy place.





























14

Planimetry

### House Planimetry



### Furniture Distribution





### Indoor furniture

### Free standing shelf "Team"

Shelf made of solid wood from European oaks. Two options of shelf width: 120 cm/47.25" and 90 cm/35.5".The collection is also available in a lacquered version (MDF).

120-90x47x186 cm





### Expormim

### Tv module

TV module made of solid wood from European oaks.

Possibility to customize the top by using natural stone or upholstered with leather.

There are several options for the legs: solid wood base 2 cm/0.8" high, solid wood legs (10 cm/4" or 20 cm/8") and metallic legs (10 cm/4" or 20 cm/8").

180x47x42





### Expormim

### Slats Table

"Collection of tables conceived for large lounges and common use rooms. Slats tables are sturdy boards 42 mm/1.65" thick, set on a metal structure".







Unika is a mouth blown series of