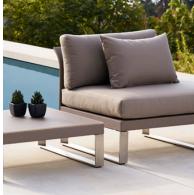

### Outdoor furniture

nfinitely modular, this low lounge set is understated and elegant, allowing you to create customized lounge areas. With only 5 structural parts (2 sizes of seating, armrests and interchangeable backrests, in aluminum or stainless steel legs), Komfy can be presented both as a straight settee or a classic armchair, as well as a lounge corner suite to which can be added, as desired and needed, a bench seat, a chaise-lounge or a méridienne.