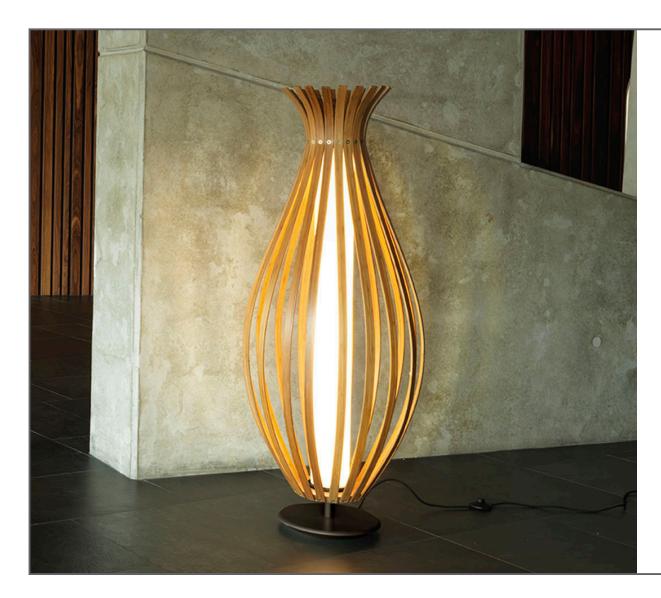

### Notremonde

Halo Light Direction Structure Material Steel,wood

Diffuser Material Methacrylate

Structure Finish Painted rust

Diffuser Finish Opal

Lamp LED 22W

Lumens 1870.00

LedC4