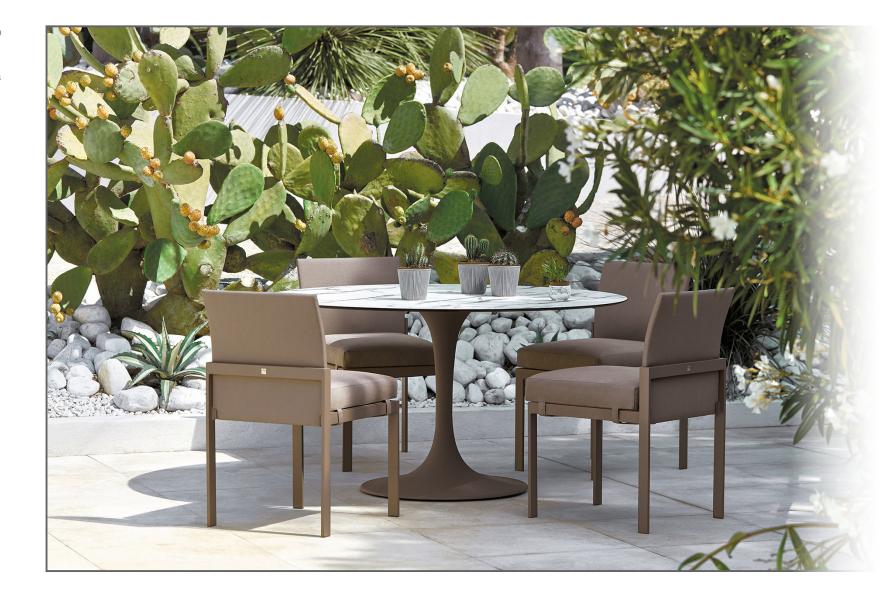

### Kwadra collection

Modern, convenient and light, Sifas® latest collection comes in lacquered aluminum and Textylène® canvas to suit every setting, either a dining area or an informal living room.

Modern, convenient and light, Sifas® latest collection comes in lacquered aluminum and Textylène® canvas to suit every setting, either a dining area or an informal living room.

nfinitely modular, this low lounge set is understated and elegant, allowing you to create customized lounge areas. With only 5 structural parts (2 sizes of seating, armrests and interchangeable backrests, in aluminum or stainless steel legs), Komfy can be presented both as a straight settee or a classic armchair, as well as a lounge corner suite to which can be added, as desired and needed, a bench seat, a chaise-lounge or a méridienne.