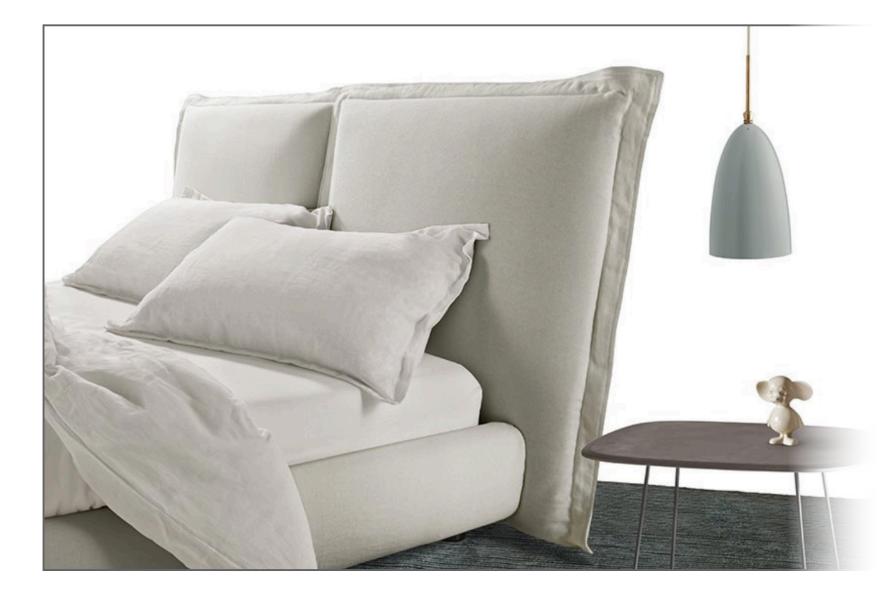

### Main Bedroom

14

The bed collection Face is extravagant, is different, is special... is just brilliant! A unique product in terms of visual richness and conceptual simplicity. Its sinuous shapes and the flounces of its cushions define it as a singular piece. The bed Face is available in many sizes in order to adapt to any size of mattress, additionally you can adjust the height of the mattress in relation to the frame.