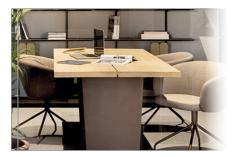

### Tv module

TV module made of solid wood from European oaks.

Possibility to customize the top by using natural stone or upholstered with leather.

There are several options for the legs: solid wood base 2 cm/0.8" high, solid wood legs (10 cm/4" or 20 cm/8") and metallic legs (10 cm/4" or 20 cm/8").

180x47x42