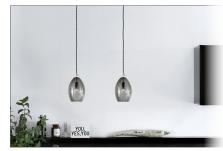

### Slats Table

"Collection of tables conceived for large lounges and common use rooms. Slats tables are sturdy boards 42 mm/1.65" thick, set on a metal structure".

Unika is a mouth blown series of small, glass pendant lamps, originally designed for the Restaurant Grønbech and Churchill in Copenhagen. Its simple base is made of solid brass; a detail that gives the lamp a clean, industrial look, making a sharp contrast to the fragile, handmade glass lamp shade. The shade is available in two sizes: 135 mm and 200 mm (height), and hangs from a twisted black fabric wire.