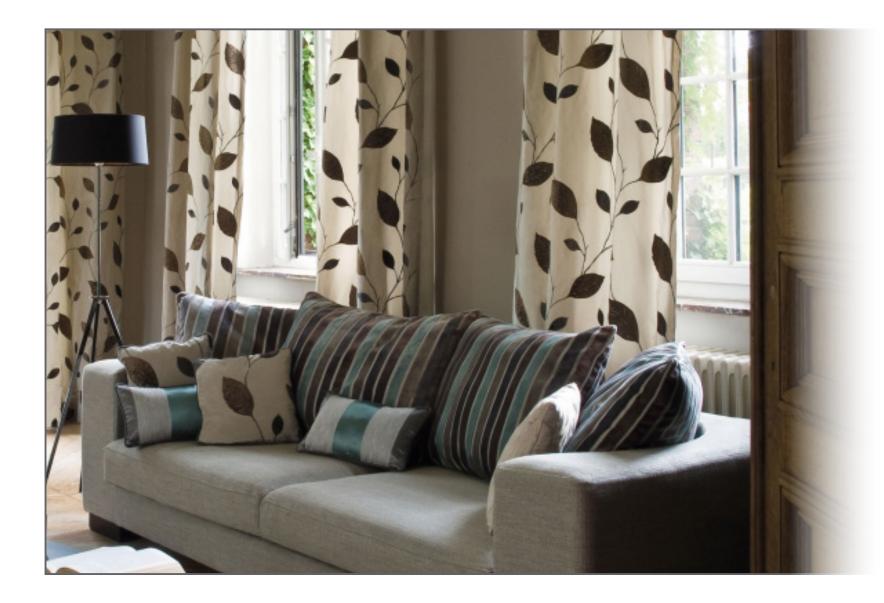

### Northern

"Huma is a beautiful chair, a project that tries to keep the classic philosophy of the style production process but at the same time engages in a research for greater confort, through the use of flexible ribs in the backrest and an upholstered seat".

### Expormim

Slim and nothing else, a basic sofa which removes everything superfluous leaving only the most cubic design. Adaptable to the personal environments of home and installation, Slim marks its angle with personality. The collection consists of armchairs and sofas of various sizes adjustable to different projects. It is suitable for the world of contract as well as the home. Slim emphasises its angles with a lot of personality. The collection consists of armchair and sofas with different sizes which can be adapted to the different projects. The metal frame of this collection allows creating sofas with up to three meters in length supported, at its extremes, only by slim steel feet.