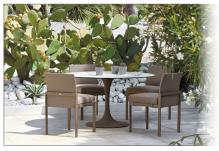

### Outdoor furniture

### Kwadra collection

Modern, convenient and light, Sifas® latest collection comes in lacquered aluminum and Textylène® canvas to suit every setting, either a dining area or an informal living room.

Modern, convenient and light, Sifas® latest collection comes in lacquered aluminum and Textylène® canvas to suit every setting, either a dining area or an informal living room.