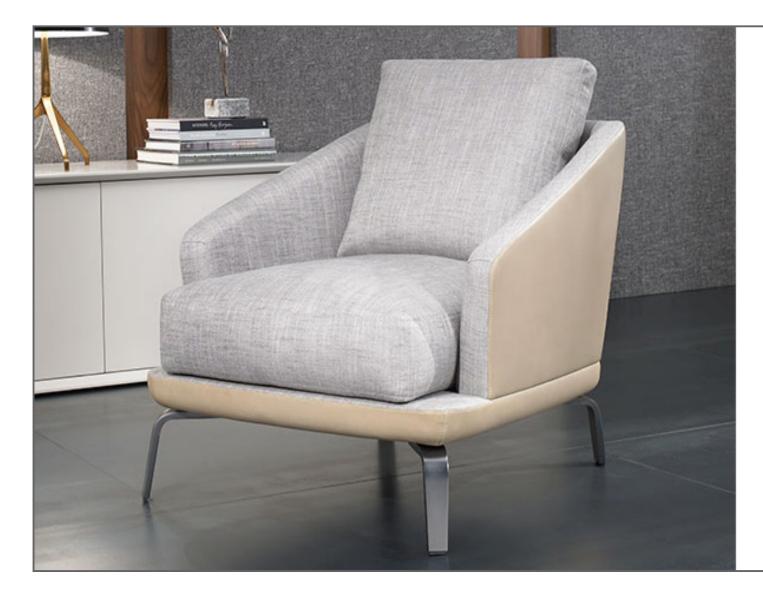

#### Casadesús

The armchair Chloe implies a leap back to the memories of traditional design, always present in our memory on account of its eloquently formal elegance. Its curvilinear shape makes it friendly and suitable for any space, whether home or contract. The metallic foot confers a modern finishing and softens the joint between the structure and the foot itself. The back cushion and the seat cushion contribute to the great comfort of this armchair.