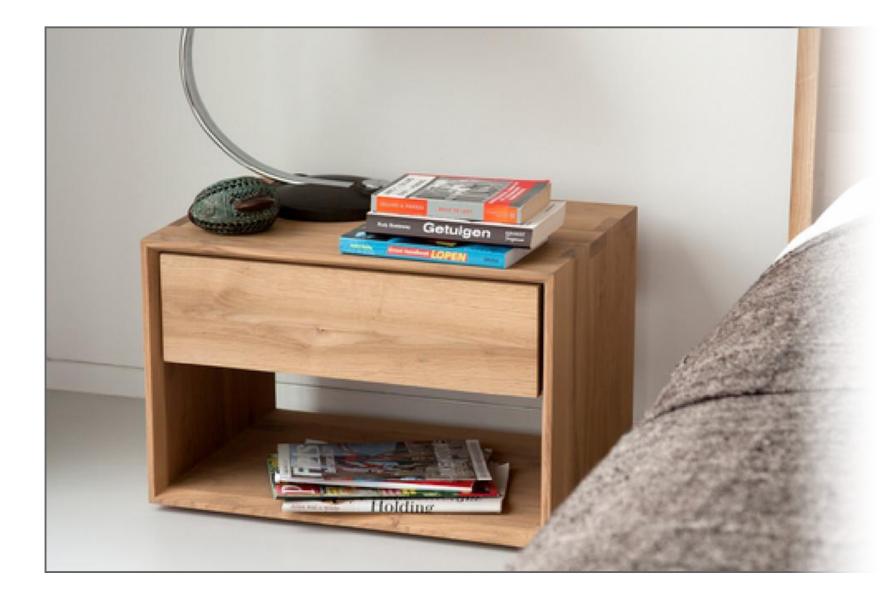

### Oak Nordic II Bedside table

Inspired by our Nordic range we developed Nordic II, a bedroom collection that combines elegant lines with the purity of solid wood. With top-quality material and timeless design, it is built to last for many years. The Nordic II bedside table is made from solid oak and features one drawer.