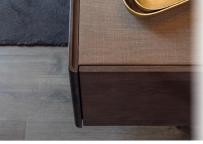

### Oak Nordic II Bedside table

Inspired by our Nordic range we developed Nordic II, a bedroom collection that combines elegant lines with the purity of solid wood. With top-quality material and timeless design, it is built to last for many years. The Nordic II bedside table is made from solid oak and features one drawer.