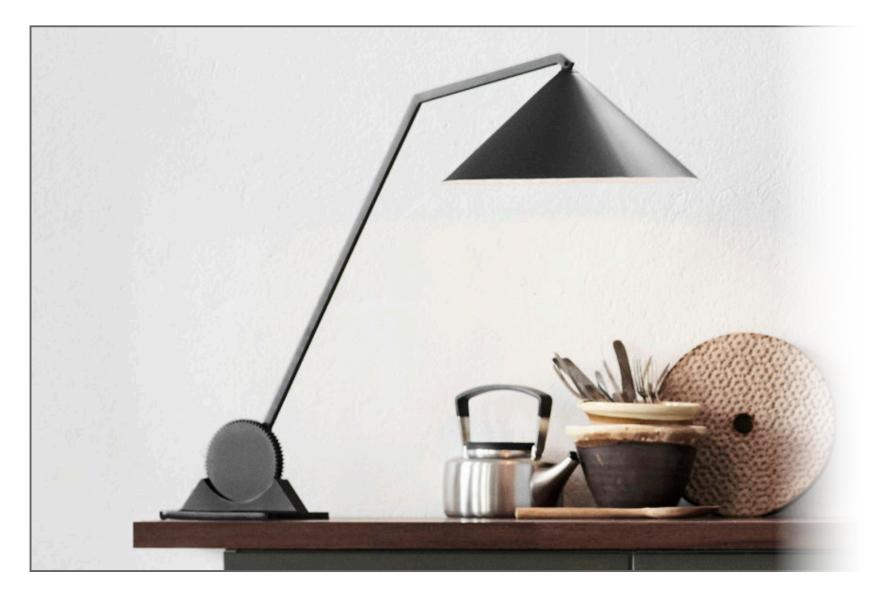

### Ethnicraft

Designed with rotating gears and revving with style, these high-performance lamps were made for the fast lane. Like changing gears in a car, the positions of the shades are changed manually by adjusting a lever. Gears inside the base lock into place with each adjustment of the shades. The floor lamp extends dramatically forward to position its shade overhead, while the table lamps illuminate the surfaces around them. All three versions are crafted in aluminium and steel, giving the lamps crisp outlines and an industrial look. Coloured in matt black, the lamps provide a potent contrast to light-coloured backgrounds, or create a compelling focal point within any interior.