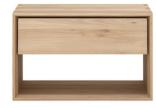

### Oak Nordic II Bedside table

Inspired by our Nordic range we developed Nordic II, a bedroom collection that combines elegant lines with the purity of solid wood. With top-quality material and timeless design, it is built to last for many years. The Nordic II bedside table is made from solid oak and features one drawer.