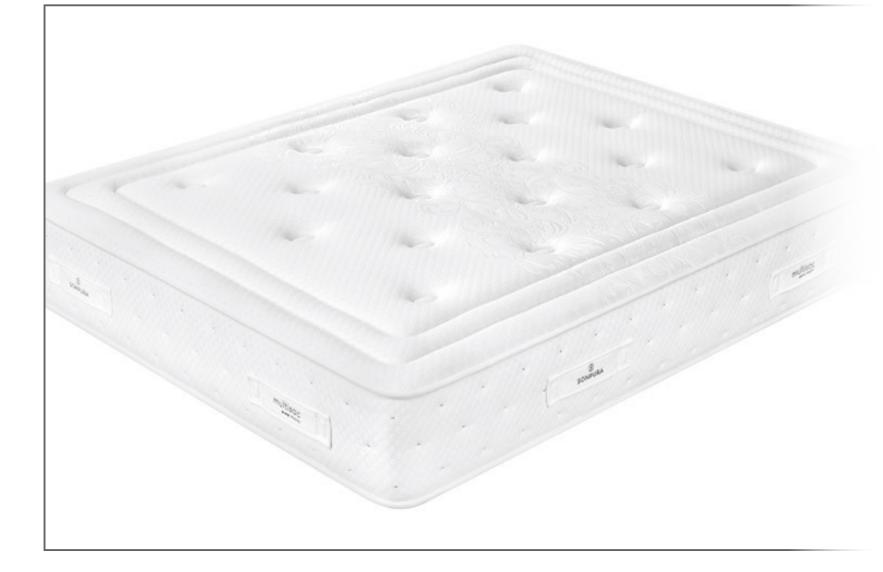

My Home Collection

The GAUDI mattress from Sonpura is designed to offer a firm support HR 30Kg / m3 with a firm adaptability. The 1300 pocket springs of the GAUDI, make it a mattress that adapts to the shape of the body as well as offering independence of beds, regulates the temperature very well and its purifying fabric PURO-TEX makes this a mattress of pocket springs, a good ally for sensitive or allergic people.

## Guest Room

14

The GAUDI mattress from Sonpura is designed to offer a firm support HR 30Kg / m3 with a firm adaptability. The 1300 pocket springs of the GAUDI, make it a mattress that adapts to the shape of the body as well as offering independence of beds, regulates the temperature very well and its purifying fabric PURO-TEX makes this a mattress of pocket springs, a good ally for sensitive or allergic people.