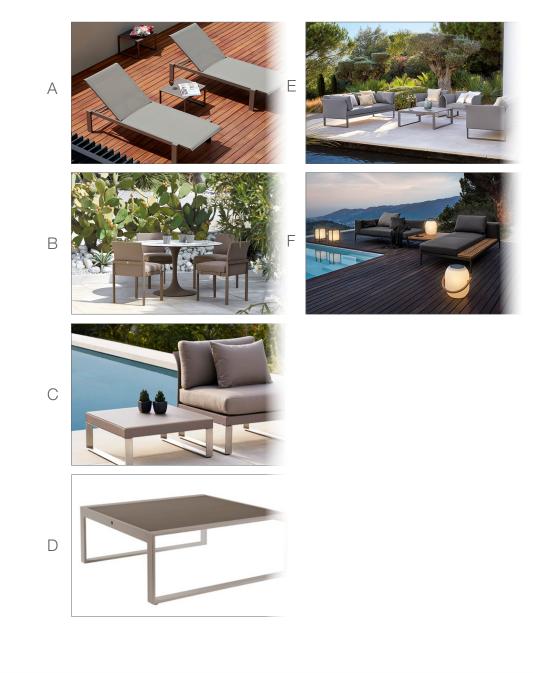

# Can Duran projecting creativity

# Index

Project Display Planimetry Indoor furniture Outoor furniture The decoration project is focused and designed to harmonize a contemporary style home with sand colored porcelain floors and unbeatable views.

The pieces of furniture necessary are few, elements with a unique and timeless design their simple forms give the home a great functionality and elegance

Lighting plays a decisive role in the projection of the new space.

The vinyl wallpaper is the picture that frames the rest of the decorative elements, this together with the carpet make the bedroom a warm and cozy place.





























14

Planimetry

### House Planimetry



### Furniture Distribution





### Indoor furniture

### Free standing shelf "Team"

Shelf made of solid wood from European oaks. Two options of shelf width: 120 cm/47.25" and 90 cm/35.5".The collection is also available in a lacquered version (MDF).

120-90x47x186 cm





### Expormim

### Tv module

TV module made of solid wood from European oaks.

Possibility to customize the top by using natural stone or upholstered with leather.

There are several options for the legs: solid wood base 2 cm/0.8" high, solid wood legs (10 cm/4" or 20 cm/8") and metallic legs (10 cm/4" or 20 cm/8").

180x47x42





### Expormim

### Slats Table

"Collection of tables conceived for large lounges and common use rooms. Slats tables are sturdy boards 42 mm/1.65" t