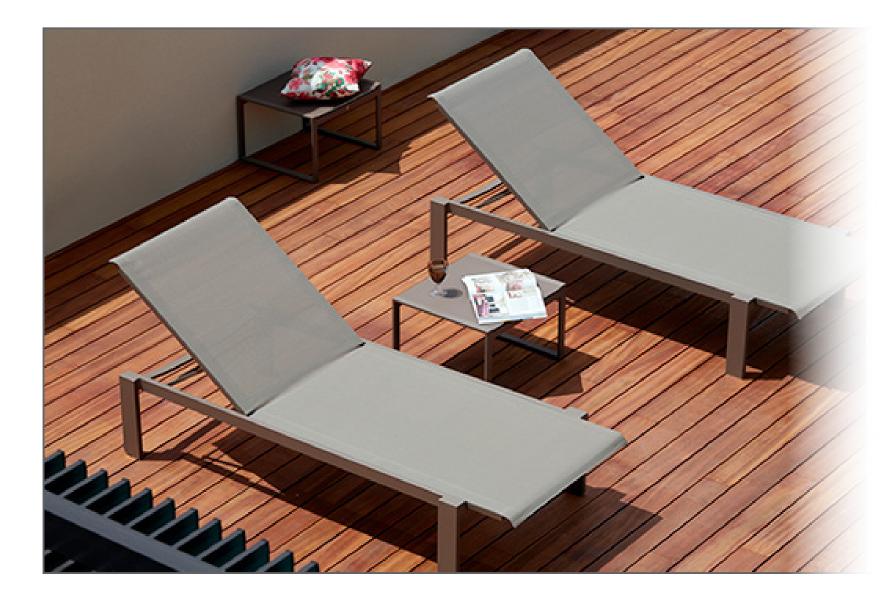

### Outdoor furniture

### Kwadra collection

Modern, convenient and light, Sifas® latest collection comes in lacquered aluminum and Textylène® canvas to suit every setting, either a dining area or an informal living room.

Modern, convenient and light, Sifas® latest collection comes in lacquered aluminum and Textylène® canvas to suit every setting, either a dining area or an informal living room.