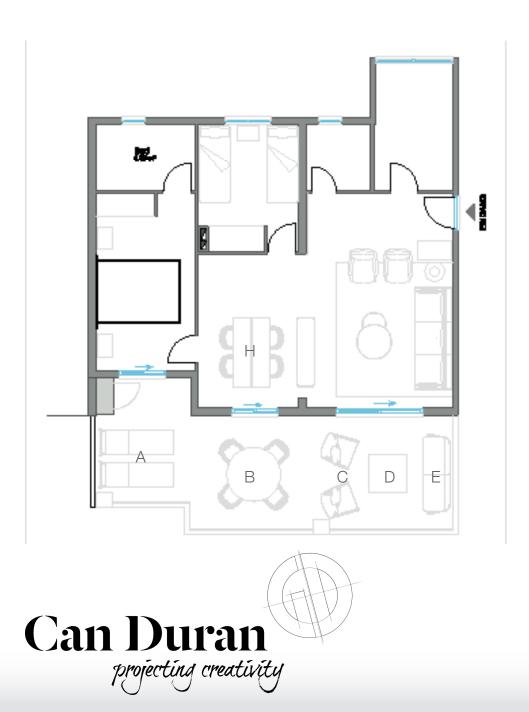

# Can Duran projecting creativity

# Index

Project Display Planimetry Indoor furniture Outoor furniture The decoration project is focused and designed to harmonize a contemporary style home with sand colored porcelain floors and unbeatable views.

The pieces of furniture necessary are few, elements with a unique and timeless design their simple forms give the home a great functionality and elegance

Lighting plays a decisive role in the projection of the new space.

The vinyl wallpaper is the picture that frames the rest of the decorative elements, this together with the carpet make the bedroom a warm and cozy place.





























14

Planimetry

### House Planimetry



### Furniture Distribution





### Indoor furniture

### Free standing shelf "Team"

Shelf made of solid wood from European oaks. Two options of shelf width: 120 cm/47.25" and 90 cm/35.5".The collection is also available in a lacquered version (MDF).

120-90x47x186 cm





### Expormim

### Tv module

TV module made of solid wood from European oaks.

Possibility to customize the top by using natural stone or upholstered with leather.

There are several options for the legs: solid wood base 2 cm/0.8" high, solid wood legs (10 cm/4" or 20 cm/8") and metallic legs (10 cm/4" or 20 cm/8").

180x47x42





### Expormim

### Slats Table

"Collection of tables conceived for large lounges and common use rooms. Slats tables are sturdy boards 42 mm/1.65"