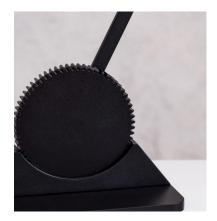

### Ethnicraft

Designed with rotating gears and revving with style, these high-performance lamps were made for the fast lane. Like changing gears in a car, the positions of the shades are changed manually by adjusting a lever. Gears inside the base lock into place with each adjustment of the shades. The floor lamp extends dramatically forward to position its shade overhead, while the table lamps illuminate the surfaces around them. All three versions are crafted in aluminium and steel, giving the lamps crisp outlines and an industrial look. Coloured in matt black, the lamps provide a potent contrast to light-coloured backgrounds, or create a compelling focal point within any interior.