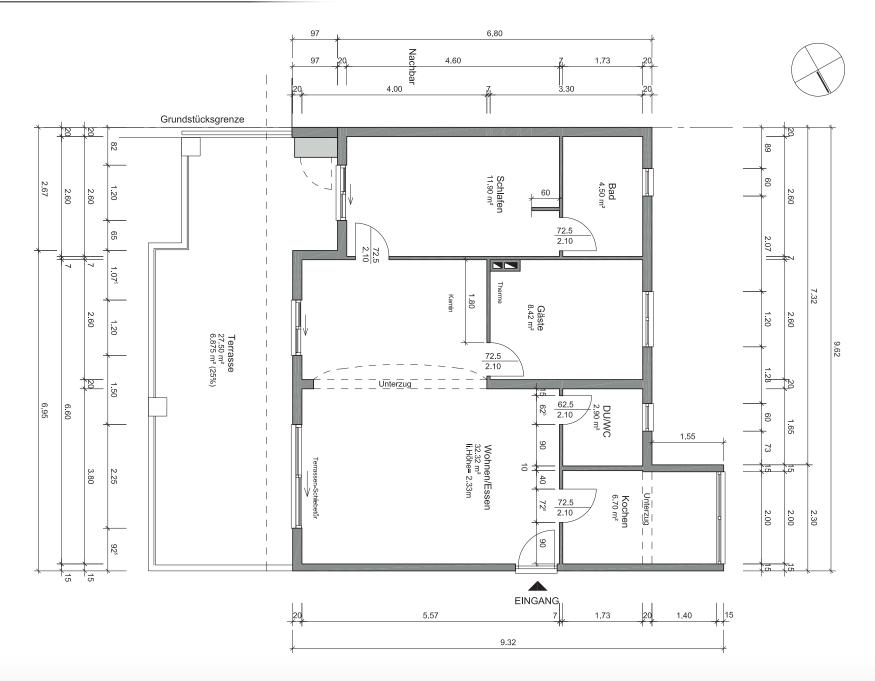

# Can Duran projecting creativity

# Index

Project Display Planimetry Indoor furniture Outoor furniture The decoration project is focused and designed to harmonize a contemporary style home with sand colored porcelain floors and unbeatable views.

The pieces of furniture necessary are few, elements with a unique and timeless design their simple forms give the home a great functionality and elegance

Lighting plays a decisive role in the projection of the new space.

The vinyl wallpaper is the picture that frames the rest of the decorative elements, this together with the carpet make the bedroom a warm and cozy place.





























14

Planimetry

### House Planimetry



### Furniture Distribution





### Indoor furniture

### Free standing shelf "Team"

Shelf made of solid wood from European oaks. Two options of shelf width: 120 cm/47.25" and 90 cm/35.5".The collection is also available in a lacquered version (MDF).

120-90x47x186 cm





### Expormim

### Tv module

TV module made of solid wood from European oaks.

Possibility to customize the top by using natural stone or upholstered with leather.

There are several options for the legs: solid wood base 2 cm/0.8" high, solid wood legs (10 cm/4" or 20 cm/8") and metallic legs (10 cm/4" or 20 cm/8").

180x47x42





### Expormim

### Slats Table

"Collection of tables conceived for large lounges and common use rooms. Slats tables are sturdy boards 42 mm/1.65" thick, set on a metal structure".







Un