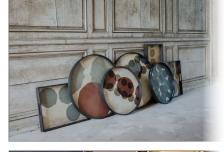

### Conjunto de espejos envejecidos

El espejo redondo se encuentra en el medio entre la funcionalidad y el arte. Adornando el salón como arte de pared o sirviendo un propósito práctico como el espejo del baño o el tocador, la pieza única le da al objeto funcional un toque ingenioso.