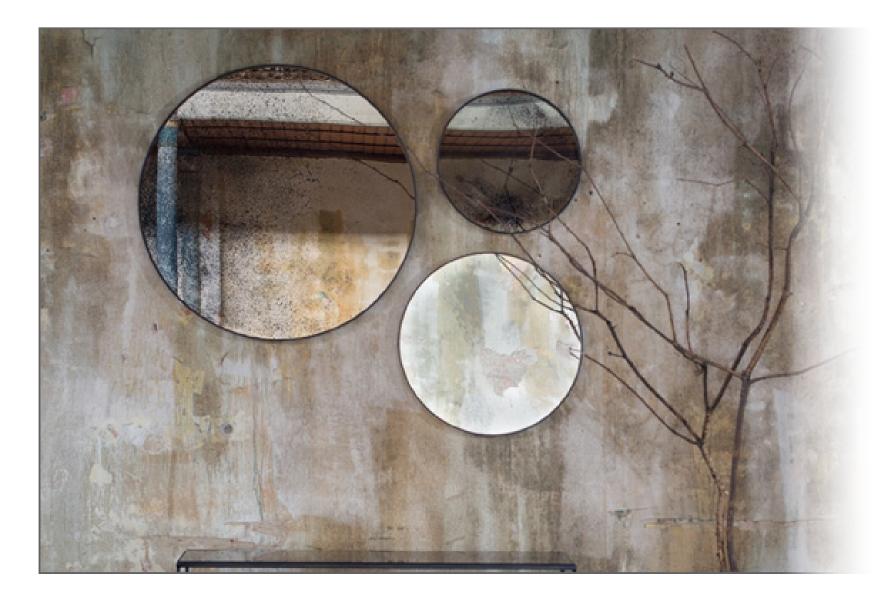

### Conjunto de espejos envejecidos

El espejo redondo se encuentra en el medio entre la funcionalidad y el arte. Adornando el salón como arte de pared o sirviendo un propósito práctico como el espejo del baño o el tocador, la pieza única le da al objeto funcional un toque ingenioso.

61x61x4cm

### Notremonde

Halo Light Direction Structure Material Steel,wood

Diffuser Material Methacrylate

Structure Finish Painted rust

Diffuser Finish Opal

Lamp LED 22W

Lumens 1870.00

LedC4