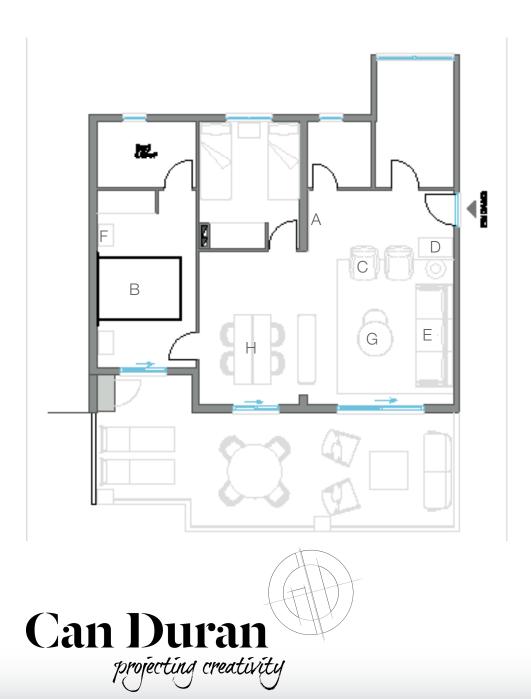

# Can Duran projecting creativity

# Index

Project Display Planimetry Indoor furniture Outoor furniture The decoration project is focused and designed to harmonize a contemporary style home with sand colored porcelain floors and unbeatable views.

The pieces of furniture necessary are few, elements with a unique and timeless design their simple forms give the home a great functionality and elegance

Lighting plays a decisive role in the projection of the new space.

The vinyl wallpaper is the picture that frames the rest of the decorative elements, this together with the carpet make the bedroom a warm and cozy place.





























14

Planimetry

### House Planimetry



### Furniture Distribution





### Indoor furniture

### Free standing shelf "Team"

Shelf made of solid wood from European oaks. Two options of shelf width: 120 cm/47.25" and 90 cm/35.5".The collection is also available in a lacquered version (MDF).

120-90x47x186 cm





### Expormim

### Tv module

TV module made of solid wood from European oaks.

Possibility to customize the top by using natural stone or upholstered with leather.

There are several options for the legs: solid wood base 2 cm/0.8" high, solid wood legs (10 cm/4" or 20 cm/8") and metallic legs (10 cm/4" or 20 cm/8").

180x47x42





### Expormim

### Slats Table

"Collection of tables conceived for large lounges and common use rooms. Slats tables are sturdy boards 42 mm/1