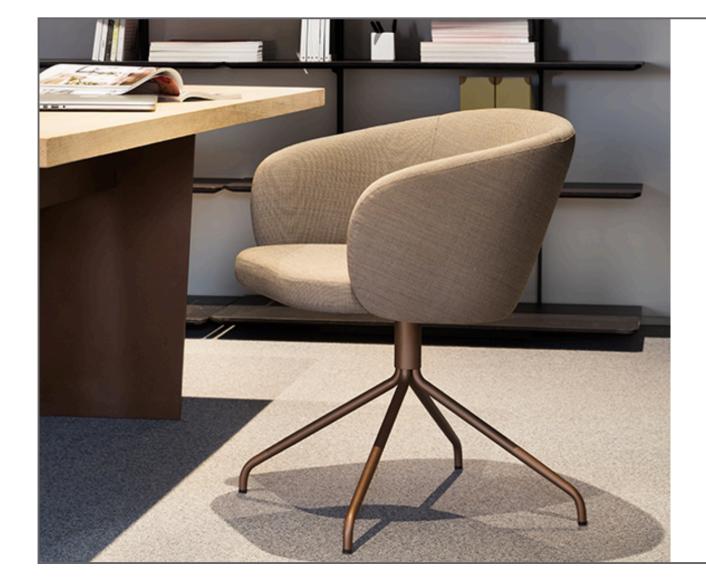

### Northern

"Huma is a beautiful chair, a project that tries to keep the classic philosophy of the style production process but at the same time engages in a research for greater confort, through the use of flexible ribs in the backrest and an upholstered seat".