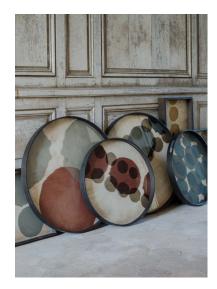

### Conjunto de espejos envejecidos

El espejo redondo se encuentra en el medio entre la funcionalidad y el arte. Adornando el salón como arte de pared o sirviendo un propósito práctico como el espejo del baño o el tocador, la pieza única le da al objeto funcional un toque ingenioso.