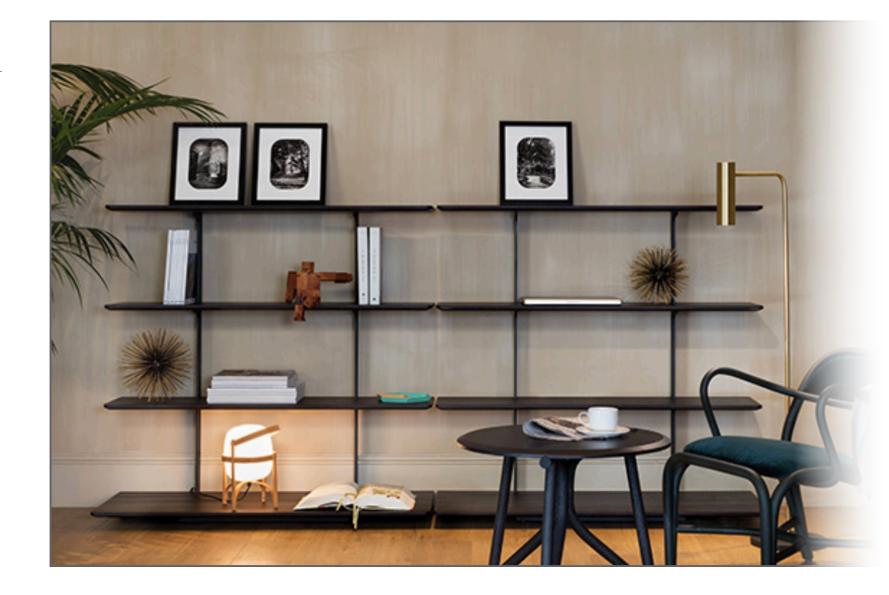

### Free standing shelf "Team"

Shelf made of solid wood from European oaks. Two options of shelf width: 120 cm/47.25" and 90 cm/35.5".The collection is also available in a lacquered version (MDF).

120-90x47x186 cm