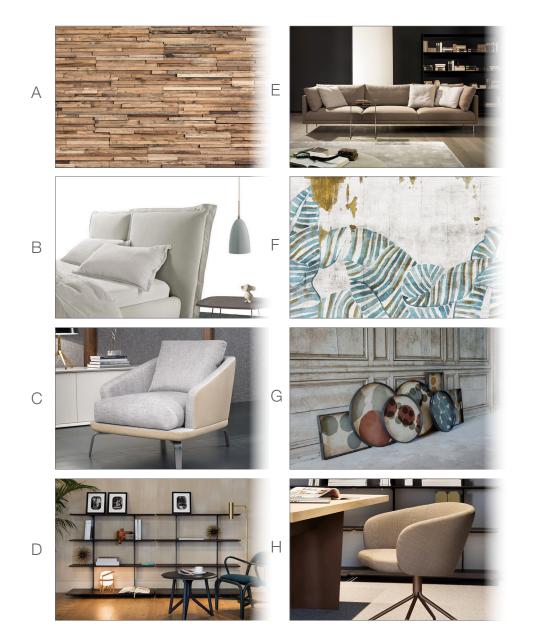

# Can Duran projecting creativity

# Index

Project Display Planimetry Indoor furniture Outoor furniture The decoration project is focused and designed to harmonize a contemporary style home with sand colored porcelain floors and unbeatable views.

The pieces of furniture necessary are few, elements with a unique and timeless design their simple forms give the home a great functionality and elegance

Lighting plays a decisive role in the projection of the new space.

The vinyl wallpaper is the picture that frames the rest of the decorative elements, this together with the carpet make the bedroom a warm and cozy place.





























14

Planimetry

### House Planimetry



### Furniture Distribution





### Indoor furniture

### Free standing shelf "Team"

Shelf made of solid wood from European oaks. Two options of shelf width: 120 cm/47.25" and 90 cm/35.5".The collection is also available in a lacquered version (MDF).

120-90x47x186 cm





### Expormim

### Tv module

TV module made of solid wood from European oaks.

Possibility to customize the top by using natural stone or upholstered with leather.

There are several options for the legs: solid wood base 2 cm/0.8" high, solid wood legs (10 cm/4" or 20 cm/8") and metallic legs (10 cm/4" or 20 cm/8").

180x47x42





### Expormim

### Slats Table

"Collection of tables conceived for large lounges and common use rooms. Slats tables are sturdy boards 42 mm/1.6