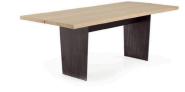

### Tv module

TV module made of solid wood from European oaks.

Possibility to customize the top by using natural stone or upholstered with leather.

There are several options for the legs: solid wood base 2 cm/0.8" high, solid wood legs (10 cm/4" or 20 cm/8") and metallic legs (10 cm/4" or 20 cm/8").

180x47x42