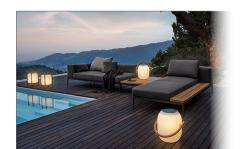

### Outdoor furniture

nfinitely modular, this low lounge set is understated and elegant, allowing you to create customized lounge areas. With only 5 structural parts (2 sizes of seating, armrests and interchangeable backrests, in aluminum or stainless steel legs), Komfy can be presented both as a straight settee or a classic armchair, as well as a lounge corner suite to which can be added, as desired and needed, a bench seat, a chaise-lounge or a méridienne.