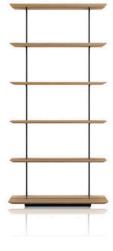

### Free standing shelf "Team"

Shelf made of solid wood from European oaks. Two options of shelf width: 120 cm/47.25" and 90 cm/35.5".The collection is also available in a lacquered version (MDF).

120-90x47x186 cm