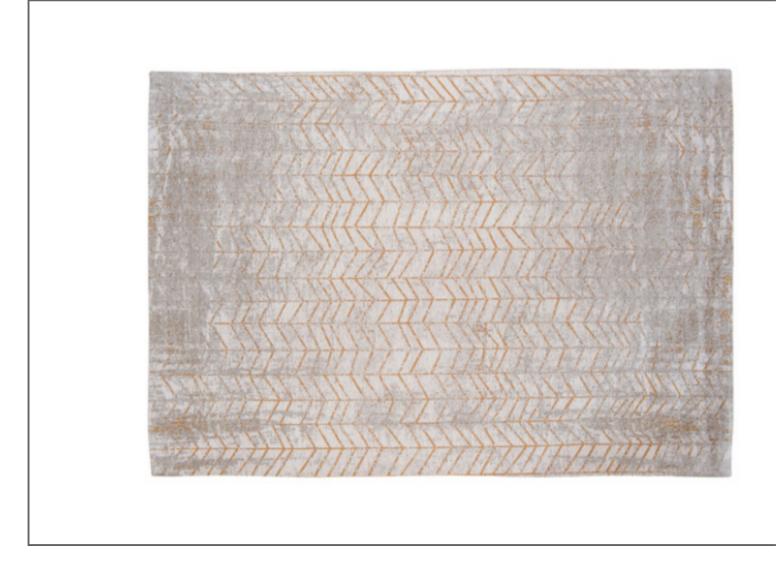

The vinyl wallpaper is the picture that frames the rest of the decorative elements, this together with the carpet make the bedroom a warm and cozy place.

14

Planimetry