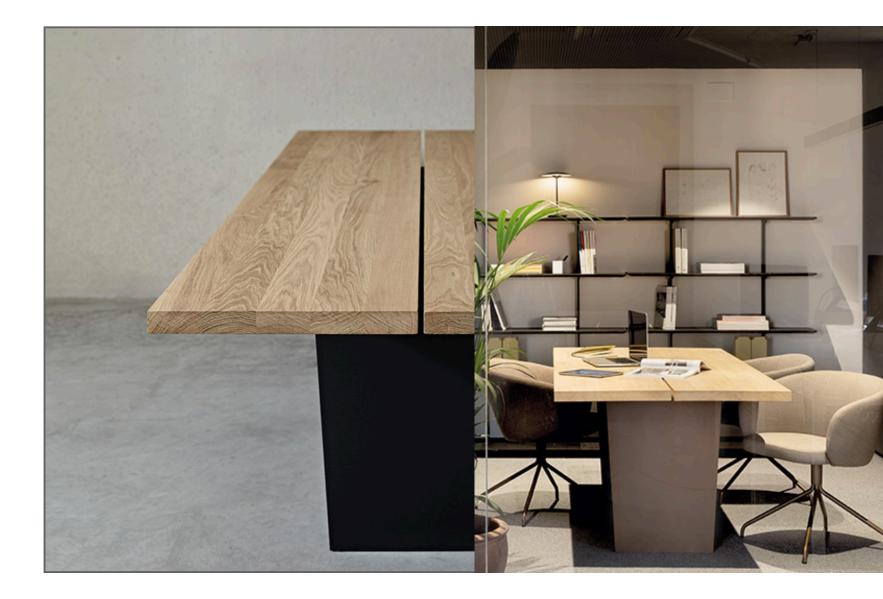

### Slats Table

"Collection of tables conceived for large lounges and common use rooms. Slats tables are sturdy boards 42 mm/1.65" thick, set on a metal structure".

Unika is a mouth blown series of small, glass pendant lamps, originally designed for the Restaurant Grønbech and Churchill in Copenhagen. Its simple base is made of solid brass; a detail that gives the lamp a clean, industrial look, making a sharp contrast to the fragile, handmade glass lamp shade. The shade is available in two sizes: 135 mm and 200 mm (height), and hangs from a twisted black fabric wire.