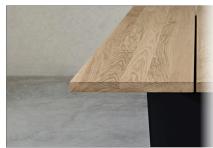

### Slats Table

"Collection of tables conceived for large lounges and common use rooms. Slats tables are sturdy boards 42 mm/1.65" thick, set on a metal structure".

Unika is a mouth blown series of small, glass pendant lamps, originally designed for the Restaurant Grønbech and Churchill in Copenhagen. Its simple base is made of solid brass; a detail that gives the lamp a clean, industrial look, making a sharp contrast to the fragile, handmade glass lamp shade. The shade is available in two sizes: 135 mm and 200 mm (height), and hangs from a twisted black fabric wire.