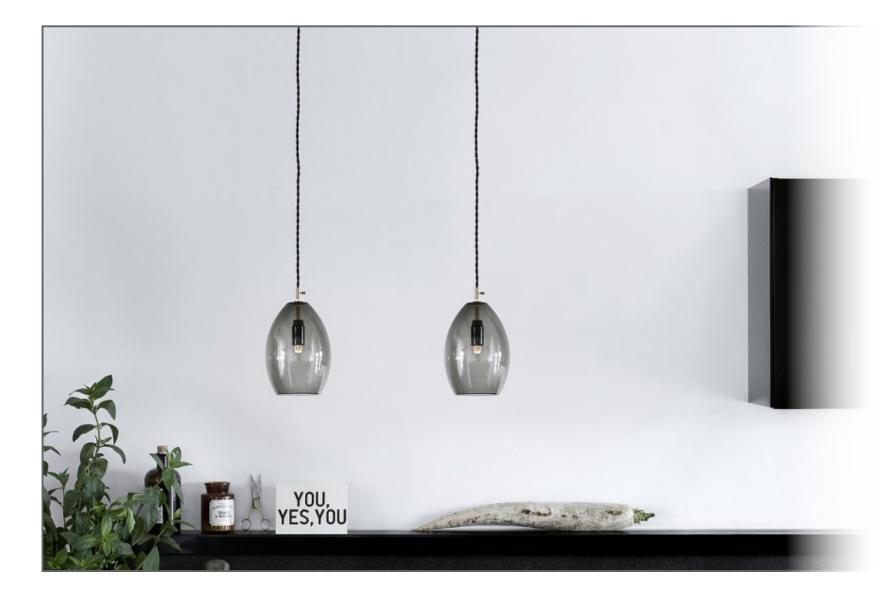

### Slats Table

"Collection of tables conceived for large lounges and common use rooms. Slats tables are sturdy boards 42 mm/1.65" thick, set on a metal structure".

Unika is a mouth blown series of small, glass pendant lamps, originally designed for the Restaurant Grønbech and Churchill in Copenhagen. Its simple base is made of solid brass; a detail that gives the lamp a clean, industrial look, making a sharp contrast to the fragile, handmade glass lamp shade. The shade is available in two sizes: 135 mm and 200 mm (height), and hangs from a twisted black fabric wire.